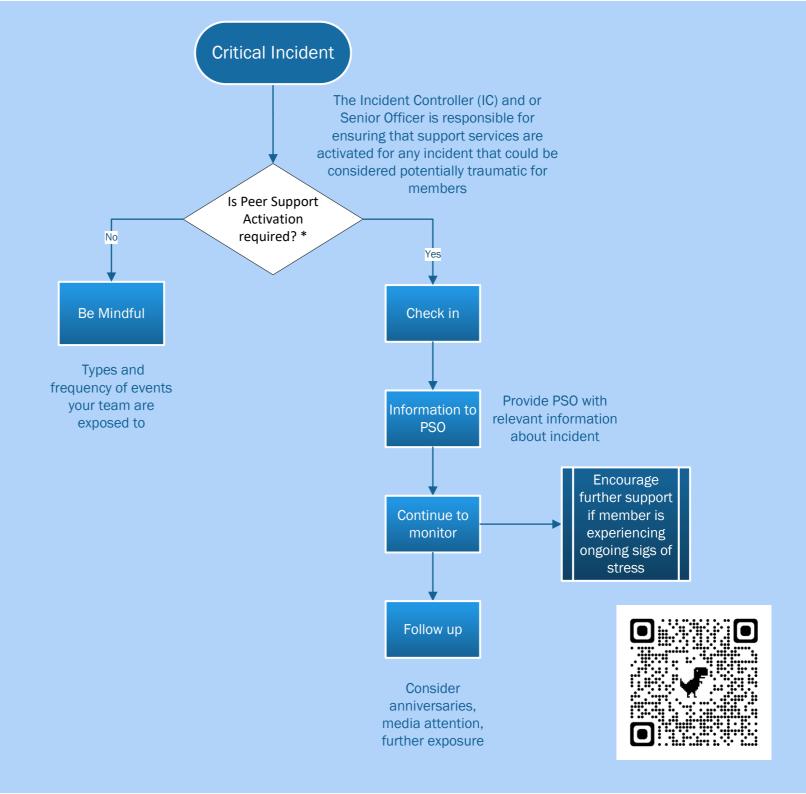

## **Mandatory Notification**

- Death or injury of a QFES member
- Harm or injury to children
- Death
- Suicide or attempted suicide
- Death of a person whilst in care of QFES
- Multiple casualties
- Extensive physical trauma
- Peer support is requested

## **Advisory Notification**

- Other factors that may contribute to individual experiencing critical incident reactions include:
- Exposure to strong sensations (ie sight, smell, sound, touch)
- Prolonged or intense exposure
- Close involvement with victim
- Sense of control on the job
- Morale of members
- Standard of resourcing
- Degree of perceived support
- Intense operational debriefs
- Media exposure